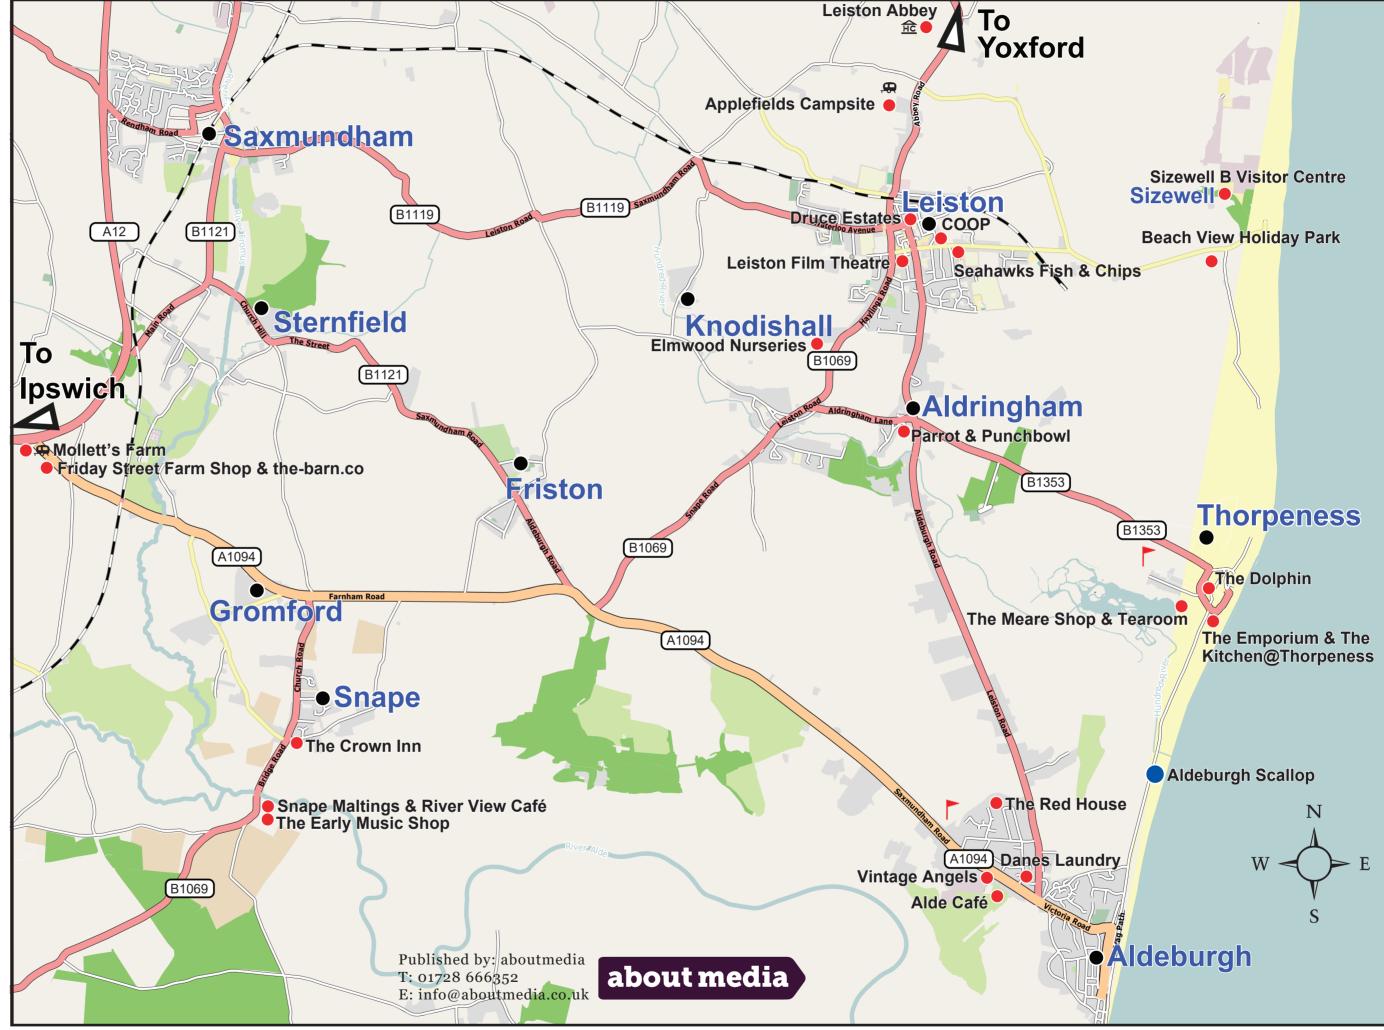

### Visitor Map of Aldeburgh

Thorpeness, Leiston and the local area

The RNLI is the charity that saves lives at sea www.aldeburghlifeboat.org.uk www.rnli.org

eDF

VISIT • SHOP • EAT • STAY A guide to the best places to:

Thorpeness, Leiston and the local area

Aldeburgh qsM rotisiV