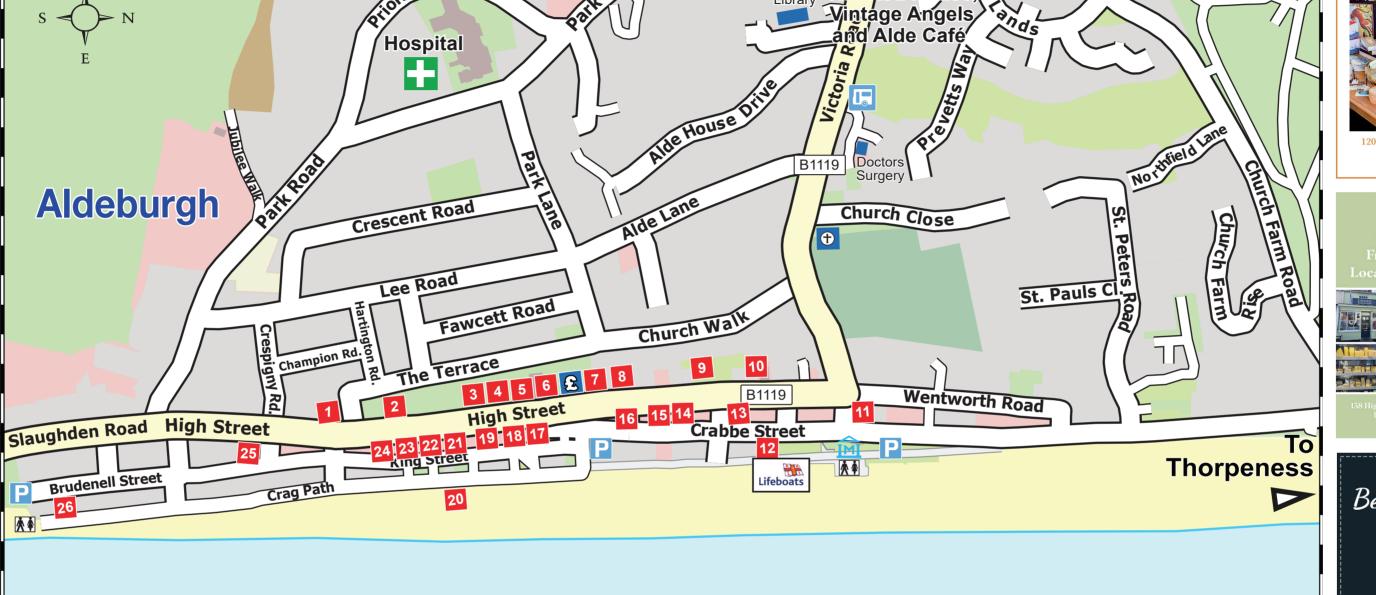

### Visitor Map of Aldeburgh

Thorpeness, Leiston and the local area

## Aldeburgh Cinema Trust SHOWING THE BEST IN BIG-SCREEN ENTERTAINMENT www.aldeburghcinema.co.uk | BOX OFFICE: 01728 454 884

Serving the community

**Saltersking** 

1. Two Magpies Bakery & Café

2. The Pug and the Pussycat

3. Thompson's Gallery

4. Suffolk Hideaways

5. O&C Butcher

6. Wag & Bone

7. East of England COOP

8. Salter & King Butchers

9. The Lighthouse Restaurant

10. Aldeburgh Cinema

11. The Mill Inn

12. Aldeburgh Jubilee Hall

13. Thai Street Café

14. The Chocolate Teapot

15. Orlando's

16. Riley & Riley

17. Aldeburgh Kitchen Company

18. Lawson's Deli

19. Ballroom Arts

20. Aldeburgh Lookout

21. Joli Fashion

22. Ives Ice Cream Parlour

23. Fleur

24. Aldeburgh Market

25. Aldeburgh Fish & Chips

26. Fishers Gin

Open everyday 8am - 5pm

Come and look round the Lifeboat Station and visit Freddie Cooper, our Lifeboat. Browse gifts, souvenirs and more in the Lifeboat Shop next door

> Check website for opening hours Shop: **01728 454065**