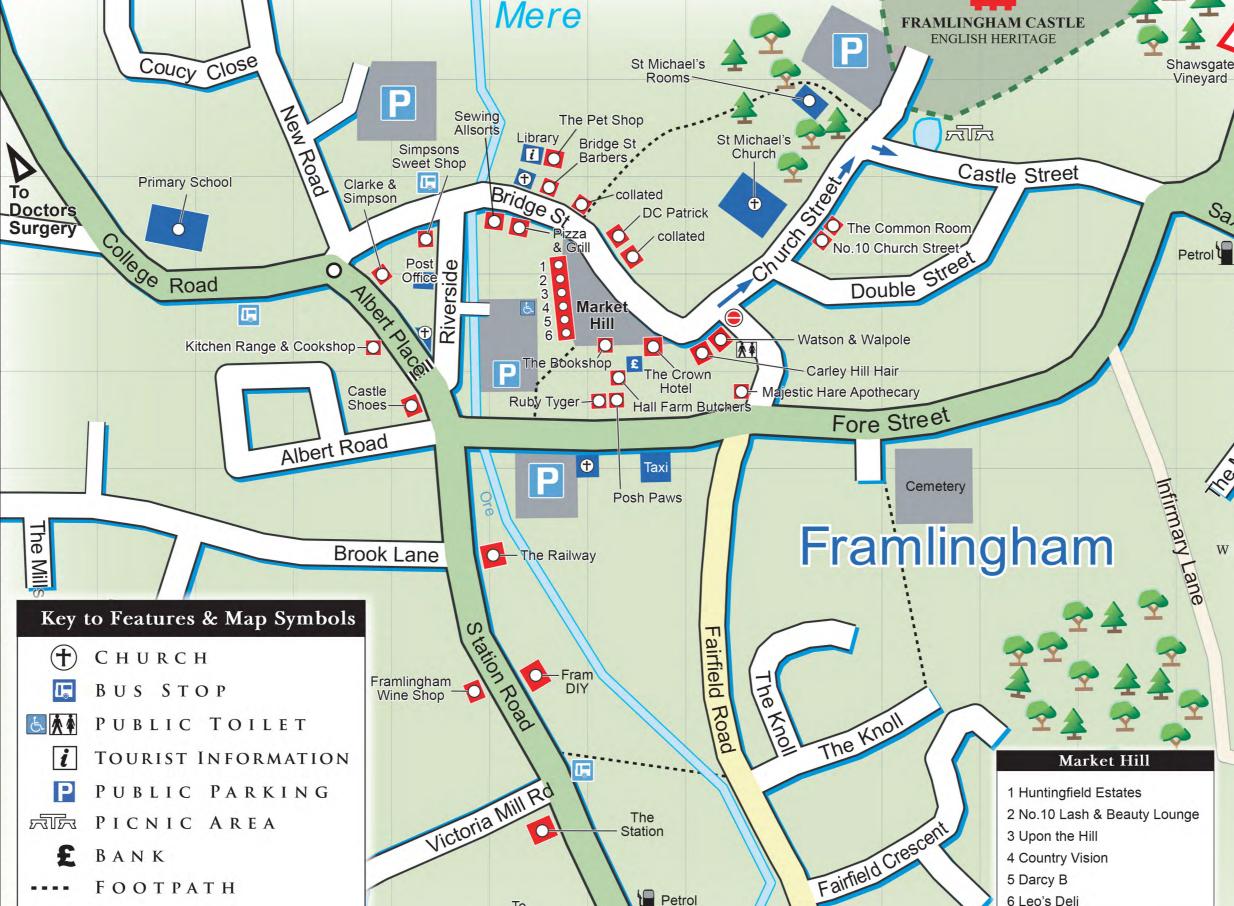

## Visitor Map of Framlingham

and the surrounding villages

A guide to the best places to: VISIT • SHOP • EAT • STAY

Welcome to Framlingham, a thriving market town built in the shadow of a magnificent Norman Castle. 01728 724566

and the surrounding villages

## Framlingham **qsM** rotisiV

## **Useful Information**