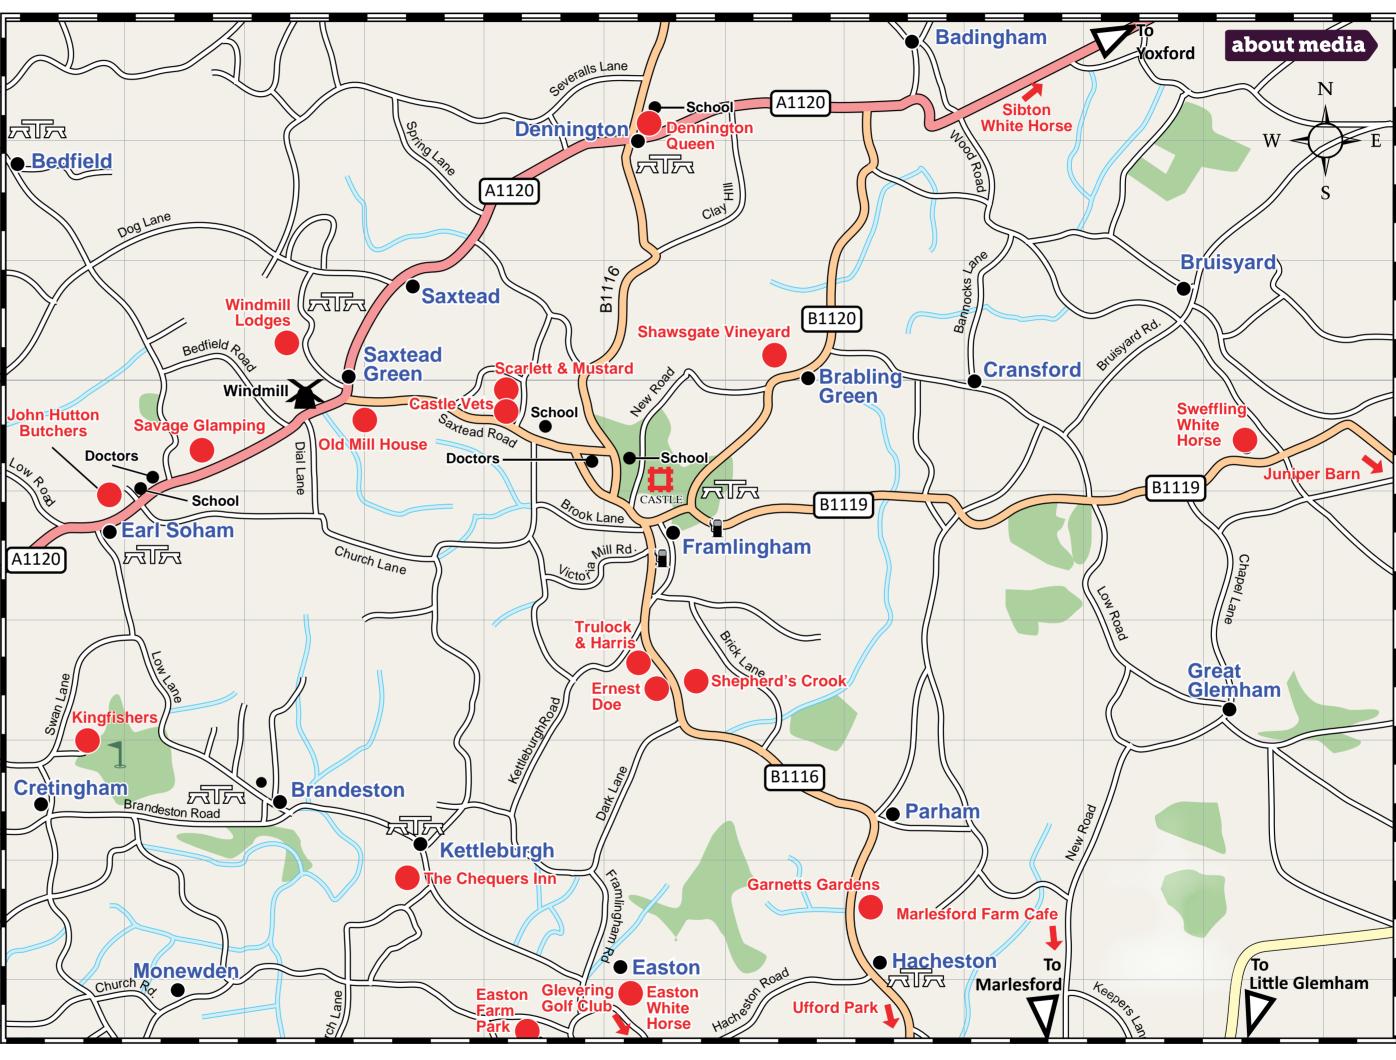

## Visitor Map of Framlingham

and the surrounding villages

A guide to the best places to: VISIT • SHOP • EAT • STAY

Welcome to Framlingham, a thriving market town built in the shadow of a magnificent Norman Castle. 01728 724566

Petrol

6 Leo's Deli

Published by: aboutmedia

www.aboutmedia.co.uk

about media

magnificent Norman Castle. market town built in the shadow of a Welcome to Framlingham, a thriving

VISIT • SHOP • EAT • STAY A guide to the best places to:

and the surrounding villages

## Framlingham **qsM** rotisiV