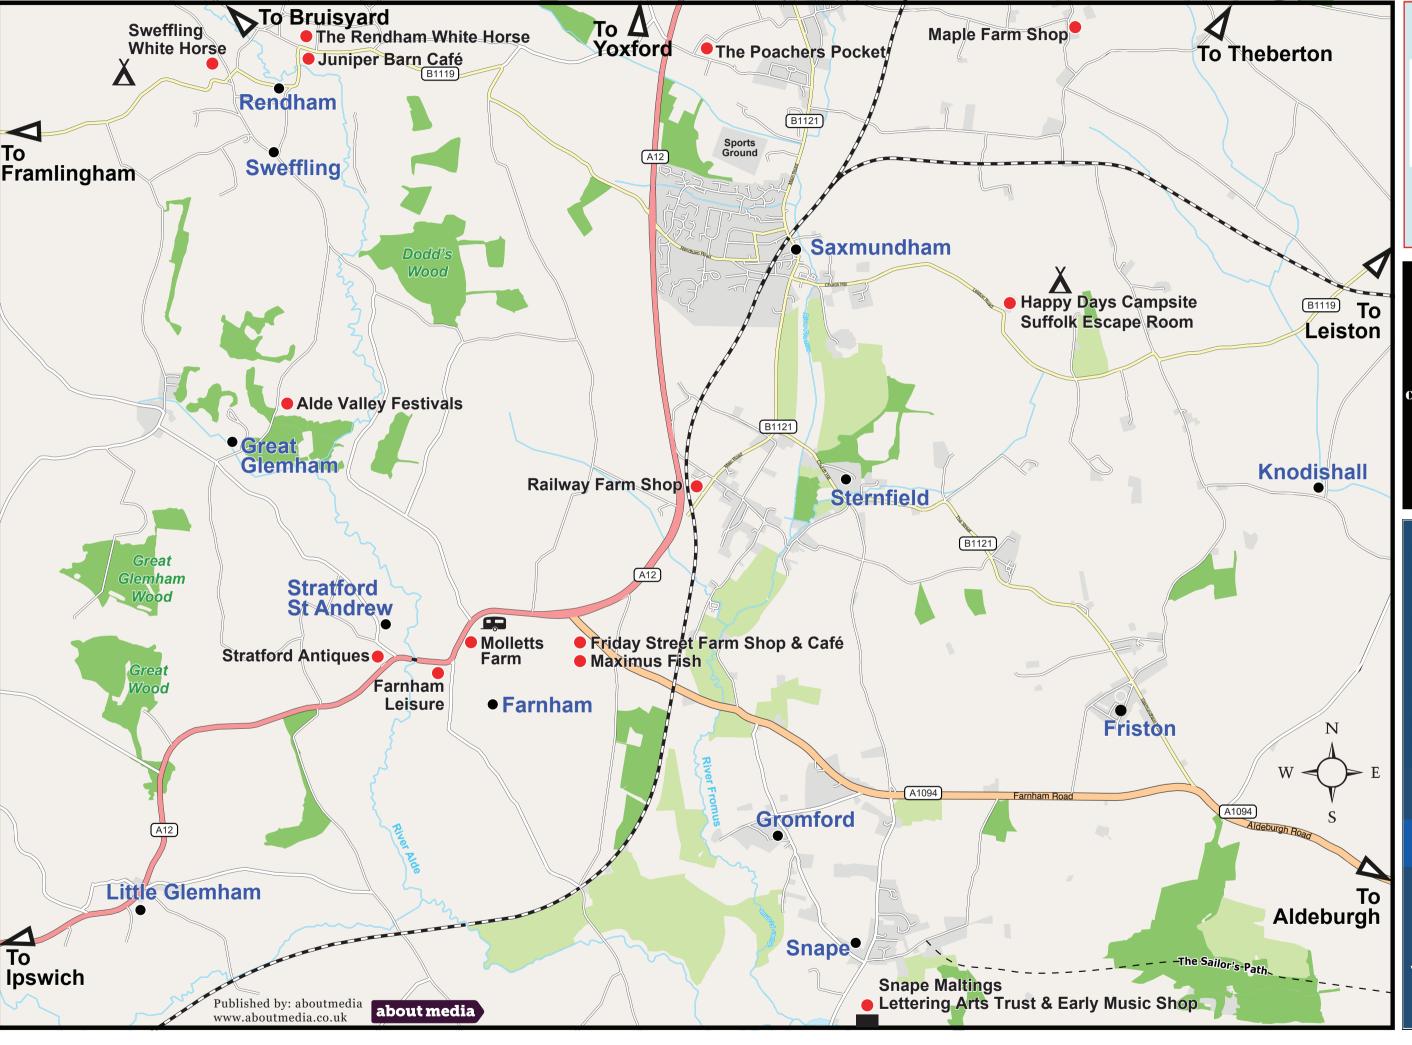

## Visitor Map of Saxmundham

and the surrounding villages

A guide to the best places to: VISIT • SHOP • EAT • STAY

Welcome to Saxmundham, a busy and popular market town on the River Fromus offering a wide range of independent shops and businesses