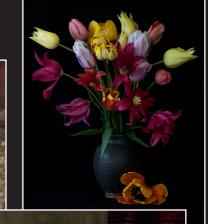

Shelley Nott Fine Art Photographer captures the essence of her subjects using window light. She's influenced by the Dutch Masters of the 17th and 18th centuries but created for today's walls.

6A HIGH STREET, SAXMUNDHAM
4-29 JUNE 2024