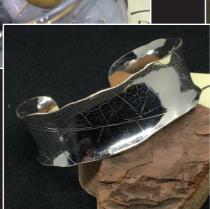

Two artists join together for the month of June at the George Farnham Gallery in Saxmundham.

Both inspired by the natural world but creating very different art.

DHW Silver's jewellery and gifts are classic with a contemporary twist, often inspired by the natural world. All handmade using ethically sourced recycled silver and gold, she is also registered at Birmingham Assay Office.